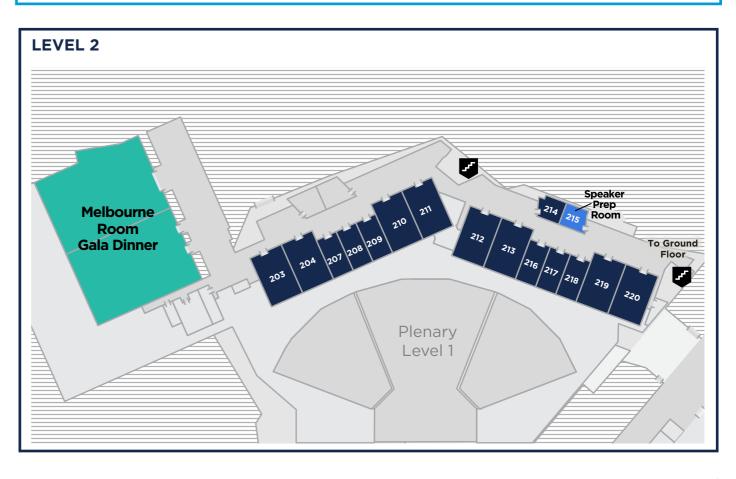

## Venue Map

| ACTIVITY                              | ROOM                   | LEVEL   |
|---------------------------------------|------------------------|---------|
| PLENARY                               | PLENARY 3              | GROUND  |
| CONFERENCE SESSIONS                   | MEETING ROOMS 203-220  | LEVEL 2 |
| EXHIBITION HALL                       | EXHIBITION HALLS 13-20 | GROUND  |
| <b>REGISTRATION &amp; INFORMATION</b> | EXHIBITION HALL FOYER  | GROUND  |
| HAPPY HOUR                            | EXHIBITION HALL        | GROUND  |
| GALA DINNER                           | MELBOURNE ROOM         | LEVEL 2 |
| CLOSING DRINKS                        | FOYER 2.8              | LEVEL 2 |
| SPEAKERS PREPARATION ROOM             | MEETING ROOM 215       | LEVEL 2 |