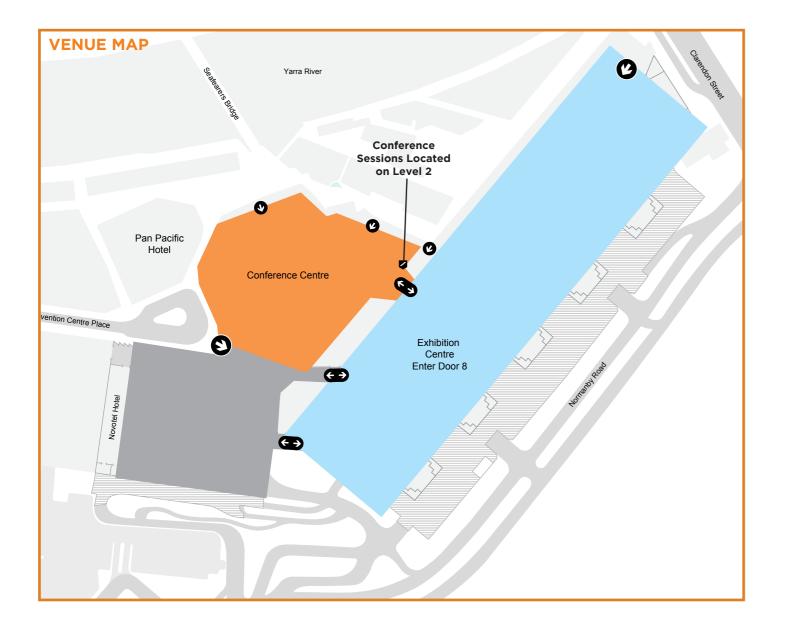

## Venue Map

| ACTIVITY                              | ROOM                   | LEVEL   |
|---------------------------------------|------------------------|---------|
| PLENARY                               | PLENARY 3              | GROUND  |
| CONFERENCE SESSIONS                   | MEETING ROOMS 203-220  | LEVEL 2 |
| EXHIBITION HALL                       | EXHIBITION HALLS 13-20 | GROUND  |
| <b>REGISTRATION &amp; INFORMATION</b> | EXHIBITION HALL FOYER  | GROUND  |
| HAPPY HOUR                            | EXHIBITION HALL        | GROUND  |
| GALA DINNER                           | MELBOURNE ROOM         | LEVEL 2 |
| CLOSING DRINKS                        | FOYER 2.8              | LEVEL 2 |
| SPEAKERS PREPARATION ROOM             | MEETING ROOM 215       | LEVEL 2 |