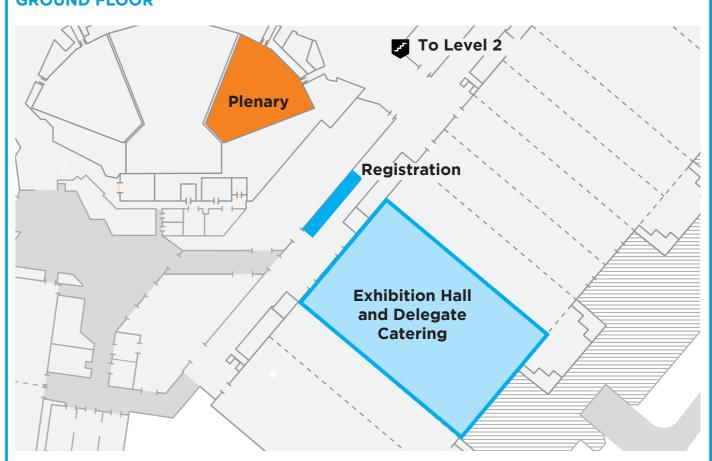

## Venue Map

| ACTIVITY                              | ROOM                   | LEVEL   |
|---------------------------------------|------------------------|---------|
| PLENARY                               | PLENARY 3              | GROUND  |
| CONFERENCE SESSIONS                   | MEETING ROOMS 203-220  | LEVEL 2 |
| EXHIBITION HALL                       | EXHIBITION HALLS 13-20 | GROUND  |
| <b>REGISTRATION &amp; INFORMATION</b> | EXHIBITION HALL FOYER  | GROUND  |
| HAPPY HOUR                            | EXHIBITION HALL        | GROUND  |
| GALA DINNER                           | MELBOURNE ROOM         | LEVEL 2 |
| CLOSING DRINKS                        | FOYER 2.8              | LEVEL 2 |
| SPEAKERS PREPARATION ROOM             | MEETING ROOM 215       | LEVEL 2 |